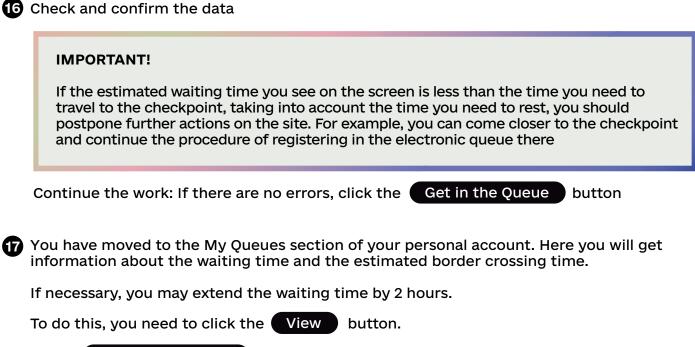

15 Indicate the number of the customs declaration (MD-2 form). If you indicate: I have no cargo it is necessary to upload a photo of the technical passport

Next - Extend for 2 Hours

This action can be done three more times after arrival at the buffer zone and verification by the State Service of Ukraine for Transport Safety representative.